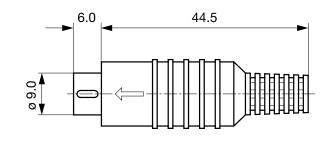

-pole, straight





### Weblinks

pdf-datasheet, html-datasheet, General Product Information, RoHS, CHINA-RoHS, REACH, Mating Connectors, e-Shop, SCHURTER-Stock-Check, Distributor-Stock-Check

| Technical Data      |               |
|---------------------|---------------|
| Diameter            | 9.0 mm        |
| Number of Poles     | 4-pole        |
| Ratings DC          | 2A / 12VDC    |
| Ratings AC          | 1 A / 100 VAC |
| Dielectric Strength | 250 VAC       |

> 50 MΩ @ 250 VDC

| Allowable Operation Temp. | -20 °C to 70 °C               |  |
|---------------------------|-------------------------------|--|
| Terminal                  | solder terminal silver plated |  |
| Lifetime                  | 5000 Insertions               |  |

### **Dimensions**

Insulation Resistance







Cable diameter max. 5.0 mm

## **All Variants**

| Product group   | Diameter [mm] | Number of Poles | Terminal        | Order Number |
|-----------------|---------------|-----------------|-----------------|--------------|
| DIN Plug/Socket | 9.0           | 4-pole          | solder terminal | 4850.1410    |

Most Popular.

Availability for all products can be searched real-time:http://www.schurter.com/en/Stock-Check/Stock-Check-SCHURTER

Packaging unit 100 Pcs

## **Mating Outlets/Connectors**

## Category / Description



# DIN Plug/Socket Overview complete

| ļ | DIN Connector, Socket, 4-pole, solder terminals for PCB        | 4850.2400 |
|---|----------------------------------------------------------------|-----------|
| , | DIN Connector, Socket, 4-pole, solder terminals for PCB