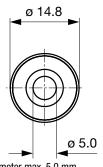

4-pole, straight





### Weblinks

pdf-datasheet, html-datasheet, General Product Information, RoHS, CHINA-RoHS, REACH, Mating Connectors, e-Shop, SCHURTER-Stock-Check, Distributor-Stock-Check

| Technical Data      |               |
|---------------------|---------------|
| Diameter            | 9.0 mm        |
| Number of Poles     | 4-pole        |
| Ratings DC          | 2A / 12VDC    |
| Ratings AC          | 1 A / 100 VAC |
| Dielectric Strength | 250 VAC       |

> 50 MΩ @ 250 VDC

| Allowable Operation Temp. | -20 °C to 70 °C               |  |
|---------------------------|-------------------------------|--|
| Terminal                  | solder terminal silver plated |  |
| Lifetime                  | 5000 Insertions               |  |

### **Dimensions**

Insulation Resistance







Cable diameter max. 5.0 mm

## **All Variants**

| Product group   | Diameter [mm] | Number of Poles | Terminal        | Order Number |
|-----------------|---------------|-----------------|-----------------|--------------|
| DIN Plug/Socket | 9.0           | 4-pole          | solder terminal | 4850.1410    |

Most Popular.

Availability for all products can be searched real-time:http://www.schurter.com/en/Stock-Check/Stock-Check-SCHURTER

Packaging unit 100 Pcs

## **Mating Outlets/Connectors**

## Category / Description



# DIN Plug/Socket Overview complete

| ļ | DIN Connector, Socket, 4-pole, solder terminals for PCB        | 4850.2400 |
|---|----------------------------------------------------------------|-----------|
| , | DIN Connector, Socket, 4-pole, solder terminals for PCB