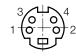

DIN Connector, Plug, 4-pole, solder terminal

### **Description**

- Solder terminal: for cable mounting
- DIN Plug: 4-pole, straight

### Weblinks

pdf-datasheet, html-datasheet, General Product Information, RoHS, CHINA-RoHS, REACH, Mating Connectors, e-Shop, SCHURTER-Stock-Check, Distributor-Stock-Check

| Technical Data      |               |
|---------------------|---------------|
| Diameter            | 9.0 mm        |
| Number of Poles     | 4-pole        |
| Ratings DC          | 2A / 12VDC    |
| Ratings AC          | 1 A / 100 VAC |
| Dielectric Strength | 250 VAC       |