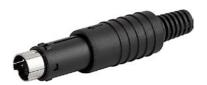

DIN Connector, Plug, 4-pole, solder terminal

### **Description**

- Solder terminal: for cable mounting
- DIN Plug: 4-pole, straight