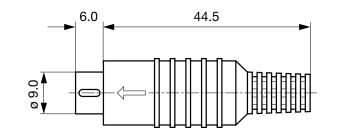

### Dimensions

Cable diameter max. 5.0 mm

ø 5.0

ø 14.8

| Product group            | Diameter [mm]            | Number of Poles           | Terminal                | Order Number         |
|--------------------------|--------------------------|---------------------------|-------------------------|----------------------|
| DIN Plug/Socket          | 9.0                      | 8-pole                    | solder terminal         | 4850.1810            |
| Most Popular.            |                          |                           |                         |                      |
| Δvailability for all pro | ducts can be searched re | al-time-http://www.schurd | ter.com/en/Stock-Check/ | Stock-Check-SCHURTER |