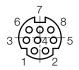

#### **Technical Data**

| Diameter              | 9.0 mm            |  |  |
|-----------------------|-------------------|--|--|
| Number of Poles       | 8-pole            |  |  |
| Ratings DC            | 2A/12VDC          |  |  |
| Ratings AC            | 1 A / 100 VAC     |  |  |
| Dielectric Strength   | 250 VAC           |  |  |
| Insulation Resistance | > 50 MΩ @ 250 VDC |  |  |
|                       |                   |  |  |