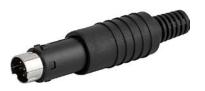

DIN Connector, Plug, 8-pole, solder terminal

#### Description

- Solder terminal:

for cable mounting

- DIN Plug: 8-pole, straight