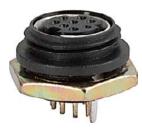

DIN Connector, Plug, 8-pole, solder terminal

#### Description

- Solder terminal:

for cable mounting

- DIN Plug: 8-pole, straight

#### **Technical Data**

| Diameter              | 9.0 mm            |  |  |
|-----------------------|-------------------|--|--|
| Number of Poles       | 8-pole            |  |  |
| Ratings DC            | 2A/12VDC          |  |  |
| Ratings AC            | 1 A / 100 VAC     |  |  |
| Dielectric Strength   | 250 VAC           |  |  |
| Insulation Resistance | > 50 MΩ @ 250 VDC |  |  |
|                       |                   |  |  |