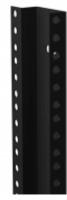

## Round Hole Punched Combination Mounting Rail RCHR

Series

**Use with RCHS and RCHV Series** 

## **Features**

- RCHS/RCHV rack cabinets ship with two pairs.
- · Sold in pairs.
- Finished in rugged black textured powder paint.
- Includes cabinet mounting hardware.
- Rack mounting hardware is sold separately.