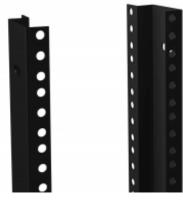

## Round Hole Punched Combination Mounting Rail RCHR

Series

**Use with RCHS and RCHV Series** 

## **Features**

- RCHS/RCHV rack cabinets ship with two pairs.
- · Sold in pairs.
- Finished in rugged black textured powder paint.
- Includes cabinet mounting hardware.
- Rack mounting hardware is sold separately.