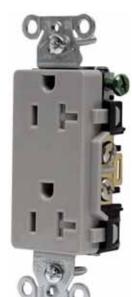

## Modern architectural appearance.

• Style Line® Decorator Face.

## Sturdy construction.

• Wrap-around galvanized steel straps.

**DR20GRYTR** 

CR15TR