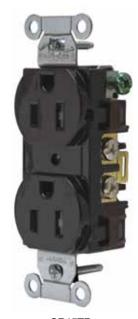

### Installation ease.

• Self-grounding staple.

#### Durable construction.

• Nylon face and base.

#### Installation ease.

- Single tab breakoff ears.
- Self-grounding staple.