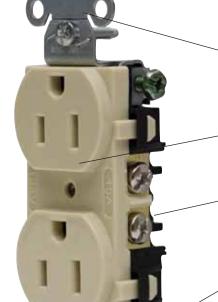

#### Installation ease.

- Easy access split circuit tab.
- Fork terminal capable.
- Oversized terminal screws.

## Sturdy construction.

Wrap-around galvanized steel straps.

**BR15I**