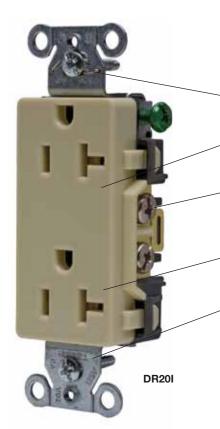

### Installation ease.

• Self-grounding staple.

#### Durable construction.

• Nylon face and base.

### Installation ease.

- · Easy access split circuit tab.
- Fork terminal capable.

#### Installation ease.

- Single tab breakoff ears.
- Self-grounding staple.

#### Installation ease.

- Easy access split circuit tab.
- Fork terminal capable.
- Oversized terminal screws.

## Sturdy construction.

Wrap-around galvanized steel straps.

**BR15I**