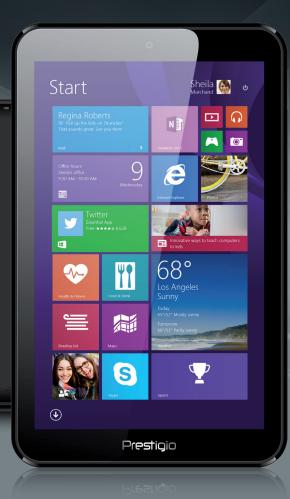

## **SMALL AND POWERFUL PC IN FORM OF TABLET**

The new powerful MultiPad with Intel Inside® Quad Core CPU, with full Windows and Office 365 Personal preinstalled, is able to keep up with your preferred speed when you work and have fun.

## **KEY FEATURES**

- AMAZING VIEW: Capacitive multi touch 8-inch display is remarkably crisp and bright thanks to IPS technology and HD resultion display
- FULL MICROSOFT OFFICE: Get 1TB Cloud storage with Office 365 Personal FREE for 1 year, which enables you to use the latest full desktop version of Office applications, including Word, Excel, PowerPoint, and Outlook
- **BEYOND SMART:** Intelligent Windows 8.1 with Bing
- FAST PERFORMANCE: Intel® Quad-Core processor with 1.83 GHz and 1GB RAM
- EXTRA LONG MOBILITY: Powerful battery with 4000 mAh, more than 6 hours of video playback time and 170 hours of standby time
- **GREAT CONNECTIVITY:** Top speed internet whenever you go thanks to WiFi connection
- **CAMERA:** Take pictures of your special moments with a 2.0MP rear camera and make video calls with 1.3MP front camera