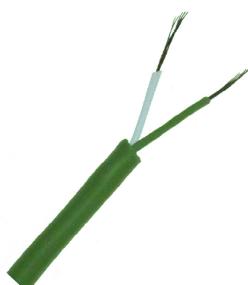

## Silicone Rubber Insulated Thermocouple Cable

Cores

We are the largest UK manufacturer of both temperature sensors and thermocouple connectors

About Labfacility
Formed in 1971, Labfacility
specialize in the field of
Temperature and Process

T/C

T. ....

**Conductors** 

- 7/0.2mm single pair
- Thermocouple types J & K
- Silicone rubber insulated twisted cores
- Silicone rubber insulated jacket
- Round cross section

Jacket Reel Length

- Available on 25 & 50 metre
- Colour coded to IEC584
- Temperature rating -40°C to +200°C

Order code

| rype |         |               |       |           |          |
|------|---------|---------------|-------|-----------|----------|
| K    | 7/0.2mm | +Green/-White | Green | 25 metres | 208-1294 |
| K    | 7/0.2mm | +Green/-White | Green | 50 metres | 208-1296 |
| J    | 7/0.2mm | +Black/-White | Black | 25 metres | 208-1293 |