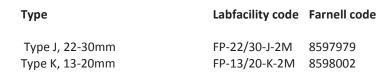

- Stainless steel pipe clamp sensor with adjustable diameter
- Available in thermocouple type K or J
- Fits pipe diameters from 13-20mm, 22-30mm
- Grounded tip for fast response
- Rated up to 350°C
- Fitted with 2 metres of Glass fibre stainless steel braided extension cable, 7/0.2mm