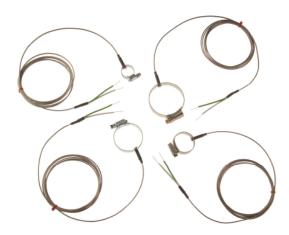

## Pipe Surface Thermocouples

For pipe temperature measurement up to 350°C. They are available in a number of sizes to suit your diameter of pipe. These sensors make direct contact with the pipe for maximum performance and have grounded tips for a fast response.

- Stainless steel pipe clamp sensor with adjustable diameter
- Available in thermocouple type K or J
- Fits pipe diameters from 13-20mm, 22-30mm
- Grounded tip for fast response
- Rated up to 350°C
- Fitted with 2 metres of Glass fibre stainless steel braided extension cable, 7/0.2mm