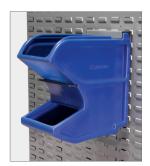

Hanging bins on the Floor Rack saves valuable space.

Optional bracket allows bins to hang on existing louvered panels or racks.

### 30600BRACKET

 Bracket available to attach either size hopper to existing louvered panels or rail racks

| Accessories  |                                                                   |          |
|--------------|-------------------------------------------------------------------|----------|
| Model No.    | Description                                                       | Wt. Cap. |
| 31625RACK    | Easy Flow Gravity Hopper Rack 36" x 36" x 69"                     | 900 lbs. |
| 30600DOLLY   | Easy Flow Gravity Hopper Dolly with 4" x 11/2" Polyolefin Casters | 900 lbs. |
| 30600BRACKET | Easy Flow Gravity Hopper Bracket                                  | 75 lbs.  |