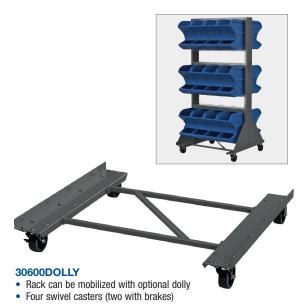

## Easy Flow Gravity Hopper Floor Rack

### **FEATURES**

- Sturdy 13-gauge steel construction
- Adjustable rail heights
- 900 lb. weight capacity
- 4 Holds 9 large or 12 small hoppers per side
- 5 Durable powder-coated finish

### 30600BRACKET

 Bracket available to attach either size hopper to existing louvered panels or rail racks

| Accessories  |                                                                   |          |
|--------------|-------------------------------------------------------------------|----------|
| Model No.    | Description                                                       | Wt. Cap. |
| 31625RACK    | Easy Flow Gravity Hopper Rack 36" x 36" x 69"                     | 900 lbs. |
| 30600DOLLY   | Easy Flow Gravity Hopper Dolly with 4" x 11/2" Polyolefin Casters | 900 lbs. |
| 30600BRACKET | Easy Flow Gravity Hopper Bracket                                  | 75 lbs.  |