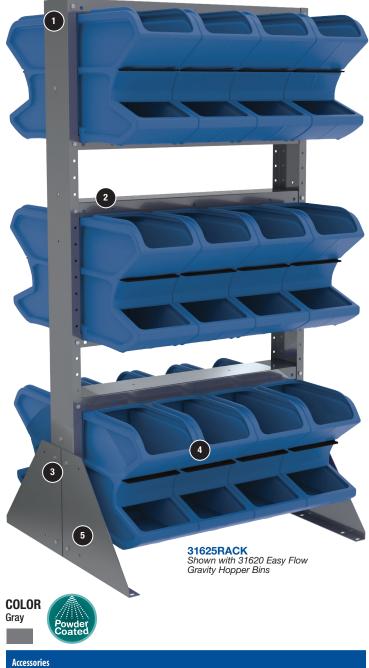

## Easy Flow Gravity Hopper Floor Rack

### **FEATURES**

- Sturdy 13-gauge steel construction
- Adjustable rail heights
- 900 lb. weight capacity
- 4 Holds 9 large or 12 small hoppers per side
- 5 Durable powder-coated finish

### 30600BRACKET

 Bracket available to attach either size hopper to existing louvered panels or rail racks

| Accessories  |                                                                   |          |
|--------------|-------------------------------------------------------------------|----------|
| Model No.    | Description                                                       | Wt. Cap. |
| 31625RACK    | Easy Flow Gravity Hopper Rack 36" x 36" x 69"                     | 900 lbs. |
| 30600DOLLY   | Easy Flow Gravity Hopper Dolly with 4" x 11/2" Polyolefin Casters | 900 lbs. |
| 30600BRACKET | Easy Flow Gravity Hopper Bracket                                  | 75 lbs.  |