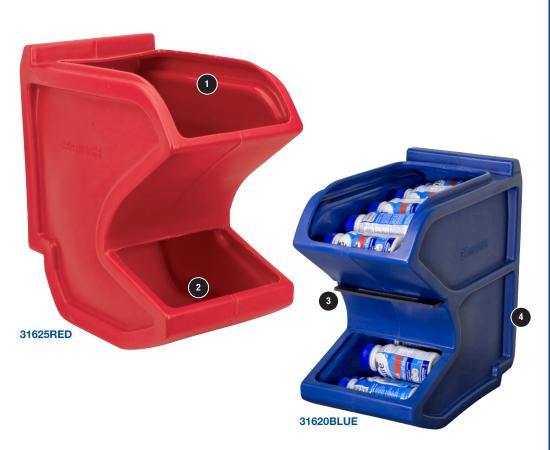

# Easy Flow Gravity Hopper Innovative system for proper lot rotation!

- · Compact and space-saving vertical design
- Perfect for fasteners, assembly areas, Kanban, inventory stock, merchandise, work cells and healthcare

### **FEATURES**

- Large angled top opening for easy filling
- Generous picking area provides easy access to loaded product
- 3 First-In-First-Out (FIFO) sliding divider shelf for timesensitive inventory (for 31620 hopper only)
- Rotational molded for strength and durability LLDPE

| COL  | ORS. |
|------|------|
| Red, | Blue |

| Easy Flow G        | ravity Hopper                  | Dimensions (In.) |      |     | Capacity/Qty. |         |       |      |           |
|--------------------|--------------------------------|------------------|------|-----|---------------|---------|-------|------|-----------|
| Model No.          | Description                    | L                | w    | н   | D             | Cu. In. | Gal.  | Lbs. | Ctn. Qty. |
| 31620 <sup>‡</sup> | Small Easy Flow Gravity Hopper | 16               | 81⁄4 | 16  | 10            | 1400    | 6     | 50   | 1         |
| 31625              | Large Easy Flow Gravity Hopper | 18               | 10¾  | 19½ | 8             | 2400    | 10.39 | 75   | 1         |

When ordering 31625 specify color Red or Blue. ‡ Sliding divider shelf with 31620 hopper only.