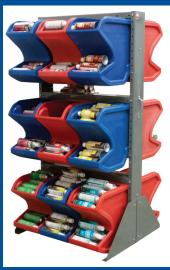

## Easy Flow Gravity Hopper Floor Rack

### **FEATURES**

- Sturdy 13-gauge steel construction
- Adjustable rail heights
- 900 lb. weight capacity
- 4 Holds 9 large or 12 small hoppers per side
- 5 Durable powder-coated finish

### 30600BRACKET

 Bracket available to attach either size hopper to existing louvered panels or rail racks

| Accessories  |                                                                   |          |
|--------------|-------------------------------------------------------------------|----------|
| Model No.    | Description                                                       | Wt. Cap. |
| 31625RACK    | Easy Flow Gravity Hopper Rack 36" x 36" x 69"                     | 900 lbs. |
| 30600DOLLY   | Easy Flow Gravity Hopper Dolly with 4" x 11/2" Polyolefin Casters | 900 lbs. |
| 30600BRACKET | Easy Flow Gravity Hopper Bracket                                  | 75 lbs.  |