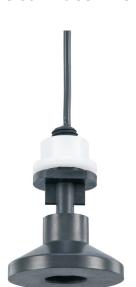

## **LLF Series**

## Vertical Fast Lift Float switches

The LLF uses a large diameter Buna float to allow operation in SG as low as 0.45. The switch is capable of operating in as low as 6mm of water.

Two standard lengths are available with either make on rise or make on fall switching action.

Typical uses include drip tanks, hatch alarms and other applications where highly sensitive liquid detection is required.

Cynergy3 Components Ltd. 7 Cobham Road Ferndown Industrial Estate Wimborne, Dorset BH21 7PE Telephone +44 (0) 1202 897969