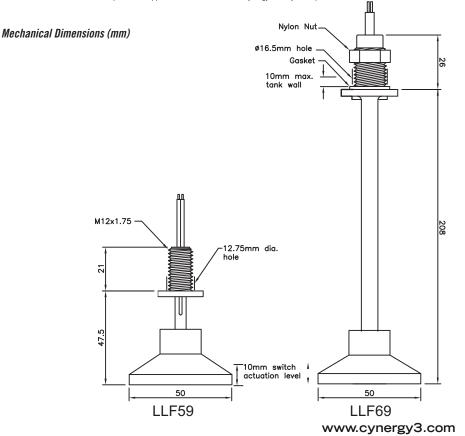

## Vertical Fast Lift Float switches

The LLF uses a large diameter Buna float to allow operation in SG as low as 0.45. The switch is capable of operating in as low as 6mm of water.

Two standard lengths are available with either make on rise or make on fall switching action.

Email:sales@cynergy3.com

ISO9001 CERTIFIED

- Operates in 10mm minimum liquid
- 50mm & 200mm length versions
- Vertical mount M12 or M16
- Many variants are UL recognised components File No. E171218
- Will operate in low SG (0.45)

| Material            | LLF59   |            | LLF69 |  |
|---------------------|---------|------------|-------|--|
| Ste                 | m Nylon |            | PPS   |  |
| Floa                | at Buna |            | Buna  |  |
| Temp. Range °C      |         | -20 / +75  |       |  |
| °F                  |         | -4 ./ +167 |       |  |
| Min. Fluid SG       |         | 0.45       |       |  |
| Must close level (S | G=1)    | 10mm       |       |  |
| Must open level (S  | G=1)    | 12mm       |       |  |