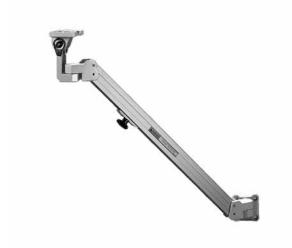

### **APPLICATION**

Designed for use with INLINETM HMI Enclosures, the Series 1 COMPACTTM Pendant Arm provides a flexible and easy-to-use method for mounting and positioning small or lightweight HMI controls and instruments. The COMPACT Pendant Arm is easily attached to a machine or wall and moves both horizontally and vertically to suit the user's needs and preferences.

### **SPECIFICATIONS**

- Cast aluminum and extruded aluminum tube
- Four pre-assembled models. One model capable of horizontal and vertical motion. One model capable of horizontal motion.

  Fither model is available in two lengths, 500 mm or 800 mm.
- Either model is available in two lengths, 500 mm or 800 mm.
  Internal braking mechanism (vertical motion only) prevents downward "free-fall" motion when locked
- Easily removable snap-on cover provides access to wire containment channel
- Adjustable enclosure mounting. Arm can be configured to mount to top, bottom or back of an enclosure.
- Enclosure mounting plate can be rotated, tilted and locked into desired position
- Handle available as option