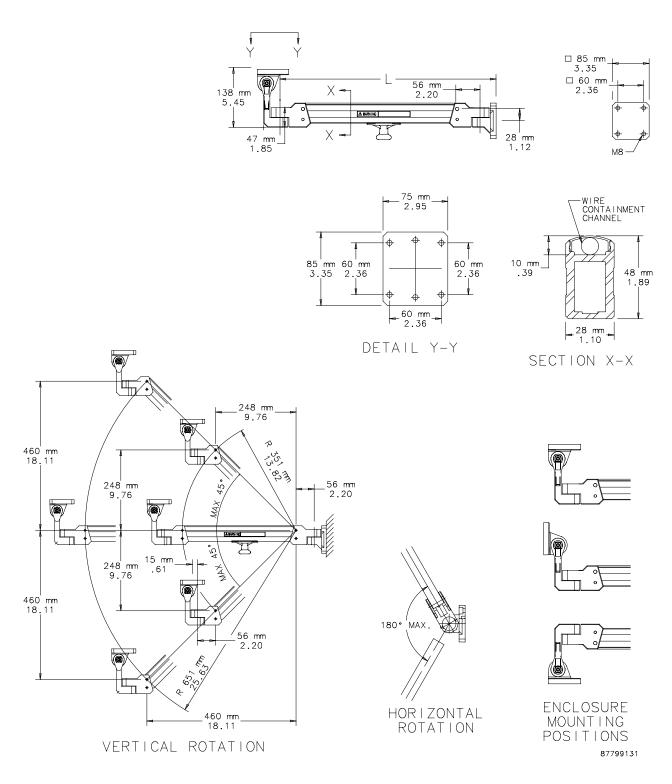

### **SPECIFICATIONS**

- Cast aluminum and extruded aluminum tube
- Four pre-assembled models. One model capable of horizontal and vertical motion. One model capable of horizontal motion.

  Fither model is available in two lengths, 500 mm or 800 mm.
- Either model is available in two lengths, 500 mm or 800 mm.
  Internal braking mechanism (vertical motion only) prevents downward "free-fall" motion when locked
- Easily removable snap-on cover provides access to wire containment channel
- Adjustable enclosure mounting. Arm can be configured to mount to top, bottom or back of an enclosure.
- Enclosure mounting plate can be rotated, tilted and locked into desired position
- Handle available as option

### Standard Product

| Catalog Number | Description                    | L      | Maximum Load |
|----------------|--------------------------------|--------|--------------|
| CCS1H5V        | Vertical and horizontal motion | 500 mm | 30 lbs.      |
| CCS1H8V        | Vertical and horizontal motion | 800 mm | 15 lbs.      |
| CCS1H5         | Horizontal motion              | 500 mm | 30 lbs.      |
| CCS1H8         | Horizontal motion              | 800 mm | 15 lbs.      |