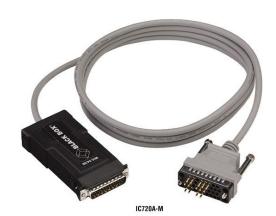

# MicroConverter RS-232/V.24, M/34 Female

Make V.35 to RS-232/V.24 connections at 200 kbps. IC720A-F

#### **Product Highlights**

- Operates at speeds up to 200 kbps, synchronous only.
- Protocol independent.
- Half- or full-duplex operation.
- Includes an integral 6.5-foot (2-m) cable with a 34-pin, V.35 connector on one end.

#### **Further Details**

- Interface powered.
- Ideal for international use.
- DTE/DCE switchable.
- Weighs less than a pound.

| Distance (Maximum) | 6.5 ft. (2 m)                               |
|--------------------|---------------------------------------------|
| Protocol           | Synchronous, transparent to protocol        |
| Speed (Maximum)    | 200 kbps                                    |
| CE Approval        | Yes                                         |
| Connectors         | (1) DB25, (1) M/34                          |
| Power              | From the interface                          |
| Size               | 0.9"H x 2.1"W x 4.3"D (2.3 x 5.3 x 10.9 cm) |