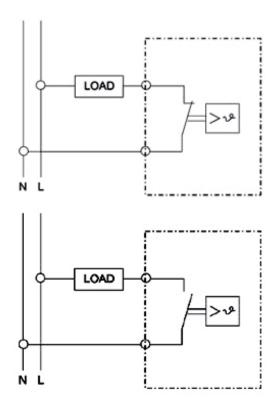

## **NC - Normally Closed (Red)**

- Used in conjunction with heaters.
- Contact opens when rising temperatures reach the set point temperature, shutting heater off.

## **NO - Normally open (Blue)**

- Used in conjunction with fans.
- Contact closes when rising temperatures reach the set point temperature, turning fan on.

|             |       |                    | Dimensions                |                                         |                 |
|-------------|-------|--------------------|---------------------------|-----------------------------------------|-----------------|
| Part No.    | Scale | Contact<br>Type    | Height x Width x<br>Depth | Switching Capacity                      | Ship Wt.<br>Ibs |
| SKT011409NC | F°    | Normally<br>Closed | 2.8 x 1.5 x 1.4           | 15 A (1) AC 120 V, 10 A (1)<br>AC 250 V | 1               |