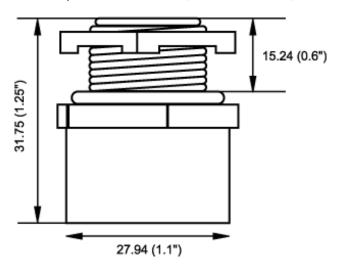

## **Pressure Compensation Plug BDN Series**

- Packaged individually.
- Provides for controlled pressure compensation due to temperature variations (i.e. night/day operation).
- Recommend two plugs per cabinet in opposite locations.
- Pipe Thread 1/2"NPT (actual dia. 0.84")