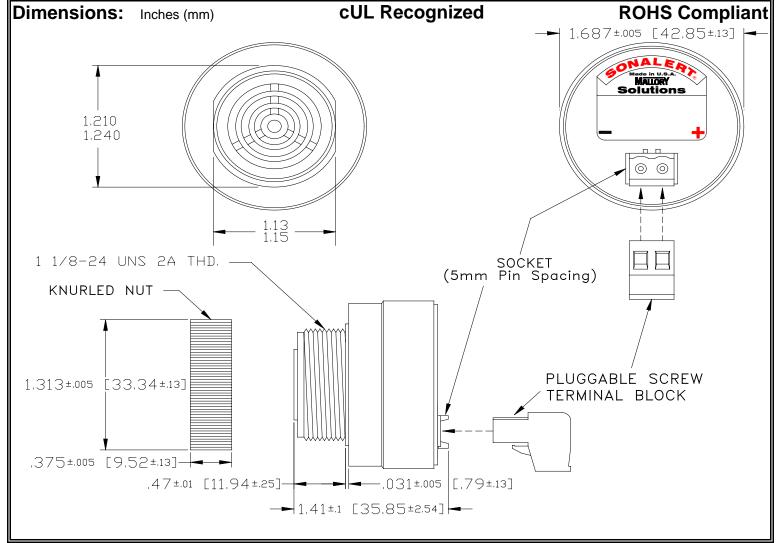

## MALLORY Mallory Sonalert Products, Inc. Part #: SCE120MA3CTB Revision: **Sales Outline Drawing**

|  | Sp | ecifi | icati | ons: |
|--|----|-------|-------|------|
|--|----|-------|-------|------|

| Sound Level Category  | Medium                                                                                     |  |
|-----------------------|--------------------------------------------------------------------------------------------|--|
| Mode of Operation     | Continuous                                                                                 |  |
| Voltage Rating        | 48 to 120 VAC                                                                              |  |
| Frequency             | 2900 ± 500 Hz                                                                              |  |
| Loudness @ 2 FT       | 75 to 85 dB(A) Typ.                                                                        |  |
| Current Draw          | 40mA MAX                                                                                   |  |
| Housing Material      | 6/6 Nylon, Color: Black                                                                    |  |
| Storage Temperature   | -40° to +85° C                                                                             |  |
| Operating Temperature | -40° to +85° C                                                                             |  |
| Panel Mounting        | Recommended hole size is 1.25"(31.75mm). Thread front will fit standard 30mm(1.181") hole. |  |
| Knurled Nut           | Used to attach part to panel. The max recommended torque is 10 in-lbs.                     |  |
| Weight (Typical)      | 1.6 oz (45g)                                                                               |  |
| NEMA 3R,4X, & 12      | Approved with use of ACC03.                                                                |  |
| cUL Recognition       | cUL Recognized                                                                             |  |
| Options               | Please contact factory.                                                                    |  |