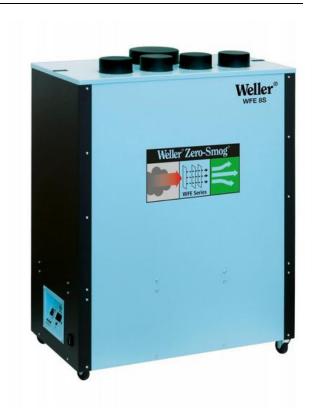

## WFE 8S FUME EXTRACTION UNIT 120V

Catalog Number: WFE8S

## WFE 8S FUME EXTRACTION UNIT 120V

- Volume Fume Extraction System with Built-In Turbine
- Mobile fume extraction unit purifies air at up to 8 workplaces
- Includes large F7 fine dust pre-filter and compact HEPA filters (4)
- Adjustable pressure control optimizes air flow regulation for each work place
- Noise dampened metal housing
- Quick and simple installation
- Casters allow easy movement of the unit
- Maximum extraction rate 615 m3/h
- For soldering, adhesives, clean room, and laser work
- ESD Safe