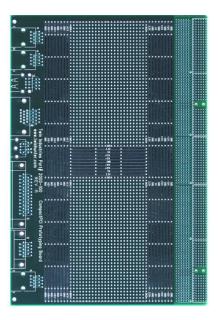

## **6U CompactPCI Prototyping Board**

The perfect board for developing mechanical and functional CompactPCI hardware designs. Designated areas for all cPCI connectors and 6 other commonly used connectors. All connector through holes extend to dedicated through holes for signal monitoring or soldering components.

## FEATURES

- Plated holes for 2mm J1-5 pressfit connectors
- Plated holes for RJ45 (3), DB25, DB9, VGA, PS/2, USB
- Plated holes with traces connected to every connector pin (for installing headers or soldering components)
- Labeled bus bars for all cPCI voltages
- 11 additional bus bars for ground
- Prototyping area with plated holes on 0.1" grid
- Multi-layer design
- Board does not include connectors