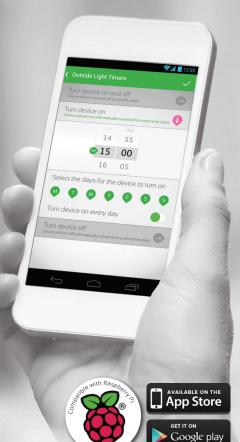

## MilHome Adapter

The MilHome Adapter is a control only product. The MilHome Adapter allows you to use all the control features in the MilHome App including simple on/off, timers and geofencing. The adapters are also controllable via the MilHome remote control.