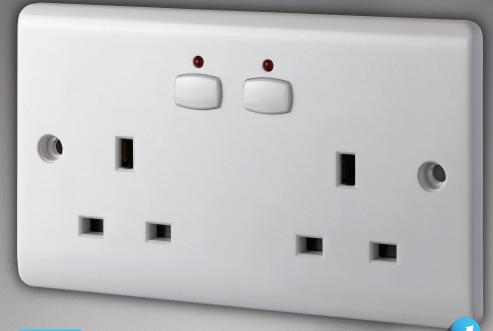

## Mi Home Socket

The MilHome Double Wall Socket is a control only product. Each socket is individually controllable and you are able to use all the control features in the MilHome App including simple on/off, timers and geofencing on each socket individually. The adapters are also controllable via the MilHome remote control.

- 1. As a standard white SKU MIHO007
- 2. A skeleton SKU with a choice of clippable finish MIHOO11 Finishes available are: Chrome, Brushed Steel and Black Nickel