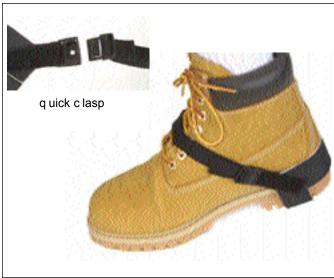

### Quick Clasp Cup Style Heel Grounder

The quick clasp heel grounder features a push button clasp that reduces the time and effort needed to put on grounders. adjust the strap and then just "click-and-go". The clasp "remembers" the last strap adjustment. The soft, elastic nylon strap is more comfortable than hook and loop. Fits boots and cross trainers. ullisted, date/lot coding for qc traceability. Made in the usa, the hgc1M-c features a durable three layer sole that can be rotated for double life span, and a 24" Multi-strand ribbon. 3M foot grounders are designed and manufactured for comfort, durability, and cost effectiveness. our grounders are ullisted for safety and tested for electrical performance. 3M uses time-tested construction techniques including computer controlled stitching, riveting, die cutting, and heat cutting to ensure consistent performance.