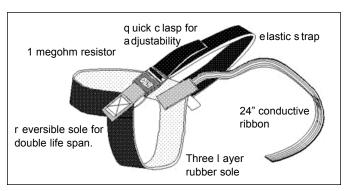

### Quick Clasp Cup Style Heel Grounder

The quick clasp heel grounder features a push button clasp that reduces the time and effort needed to put on grounders. adjust the strap and then just "click-and-go". The clasp "remembers" the last strap adjustment. The soft, elastic nylon strap is more comfortable than hook and loop. Fits boots and cross trainers. ullisted, date/lot coding for qc traceability. Made in the usa, the hgc1M-c features a durable three layer sole that can be rotated for double life span, and a 24" Multi-strand ribbon. 3M foot grounders are designed and manufactured for comfort, durability, and cost effectiveness. our grounders are ullisted for safety and tested for electrical performance. 3M uses time-tested construction techniques including computer controlled stitching, riveting, die cutting, and heat cutting to ensure consistent performance.

## **Specifications**

r esistor: 1 megohm c olor: Black

r ibbon: Multi-strand, carbon suffused nylon on polyester,

sewn in sinusoidal pattern to provide side to side

conductivity.

elastic s trap: 3/4"

s ole interior: n on-marking s ole exterior: <10<sup>5</sup> ohms