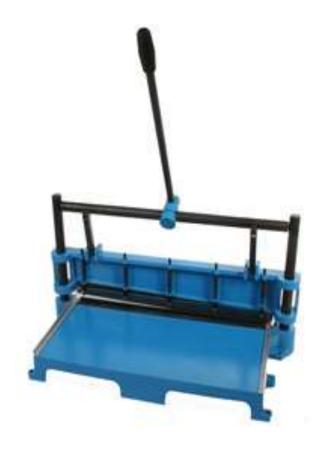

## DM 525 25" Shear

A bench top shear with an 25" (610mm) cutting capacity suitable for cutting printed circuit board laminates, thin metal sheet and aluminium (1.5/2.0mm) or plastic labels/front panel materials. On lowering the operating handle, a spring loaded clamp is activated which holds the material securely during cutting, thus enabling cuts to be made with a minimum of effort.

These shears are composed of an epoxy powder coated cast aluminium frame fitted with hardened and ground steel blades. The shear has a clear acrylic front safety guard to protect the operator, whilst at the same time making it possible to see the blades so that the material to be cut can be aligned accurately. On the bed are both imperial and metric edge scales and fully adjustable front stop and back stop are supplied for batch work.