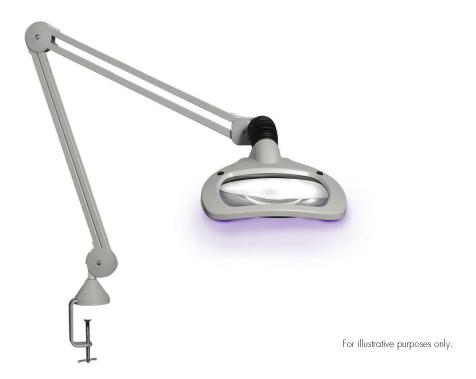

## WAVE® LED UV MAGNIFIER

The WAVE LED UV Magnifier is Luxo's most recent addition to its line of WAVE LED Magnifiers. Its UV lightsources make it ideal for the inspection of conformal coatings as well as for the detailed inspection of welds, solder joints and other areas of stress concentration. Two dimmable 6W UV-A LED lightsources allow individual left/right lighting control. Auto shut-off feature further ensures energy savings. Complete with a choice of a 3.5- (1.88X) or 5-diopter (2.25X) precision-ground white crown optical quality glass lens. No knobs to tighten, nothing to adjust - a flexible, self-balancing shade and handsfree neck design allows the lamp head to be secured in any position. A fully enclosed neck assembly and 45" reach heavy-duty internal-spring K-arm for environments where cleanliness and sanitation are sought. Edge clamp mount. Color: Light grey.

- Two dimmable 6W UV-A LEDs
- Auto shut-off
- 6.75" x 4.5" precision-ground white crown optical quality lens
- Die-cast aluminum construction
- 45" arm length
- Color: Light Grey

- Individual left/right lighting control
- Fully-enclosed neck design
- 3.5-diopter (1.88X) or 5-diopter (2.25X) magnification
- Heavy duty internal-spring K-arm
- Edge clamp mount
- 5-year warranty