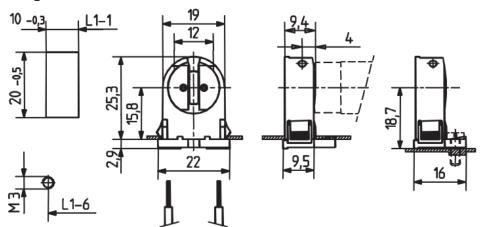

## Diagram:

Dimensions: Millimetres

## **Specifications:**

Housing/rotor : PC/PBT For enclosed cut-outs : 10mm × 20mm Lamp centre : 15.8mm / 18.7 mm

A pair of lampholders provides a lamp length tolerance compensation of 2mm