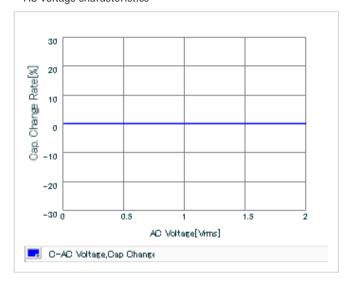

Chart of characteristic data (The charts below may show another part number which shares its characteristics.)

Frequency characteristics (ESR, Impedance)

AC voltage characteristics

S parameter (Smith chart S11)