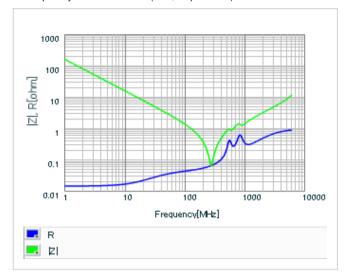

Chart of characteristic data (The charts below may show another part number which shares its characteristics.)

Frequency characteristics (ESR, Impedance)

AC voltage characteristics

S parameter (Smith chart S11)