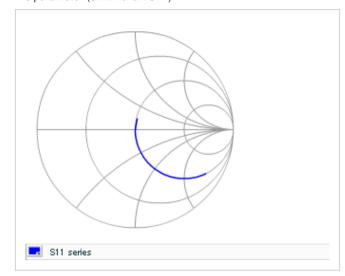

Chart of characteristic data (The charts below may show another part number which shares its characteristics.)

Frequency characteristics (ESR, Impedance)

AC voltage characteristics

S parameter (Smith chart S11)