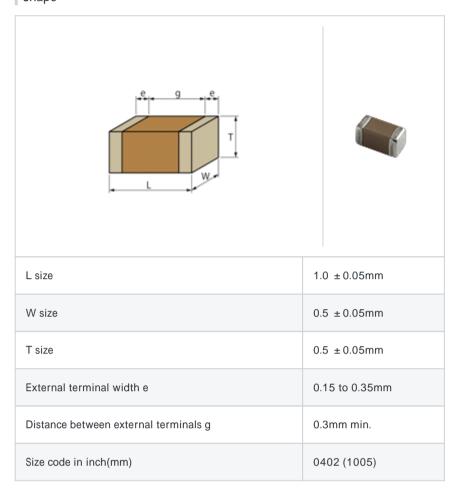

# GRM1555C1H102JA01#

"#" indicates a package specification code.













< List of part numbers with package codes >  ${\sf GRM1555C1H102JA01D} \ , \ {\sf GRM1555C1H102JA01W} \ , \ {\sf GRM1555C1H102JA01J}$ 

#### Shape



## References

| Packaging | Specifications                                              | Minimum quantity |
|-----------|-------------------------------------------------------------|------------------|
| D         | 180mm Paper taping                                          | 10000            |
| J         | 330mm Paper taping                                          | 50000            |
| W         | 180mm Paper taping (W8P1*)  * Width: 8mm, Pocket pitch: 1mm | 20000            |

| Mass (typ.) |       |  |
|-------------|-------|--|
| 1 piece     | 1.6mg |  |
| 180mm Reel  | 118g  |  |

## Specifications

| Capacitance                                      | 1000pF ±5% |
|--------------------------------------------------|------------|
| Rated voltage