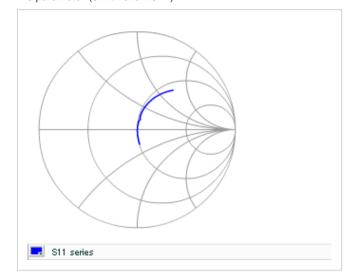

Chart of characteristic data (The charts below may show another part number which shares its characteristics.)

Frequency characteristics (ESR, Impedance)

AC voltage characteristics

S parameter (Smith chart S11)