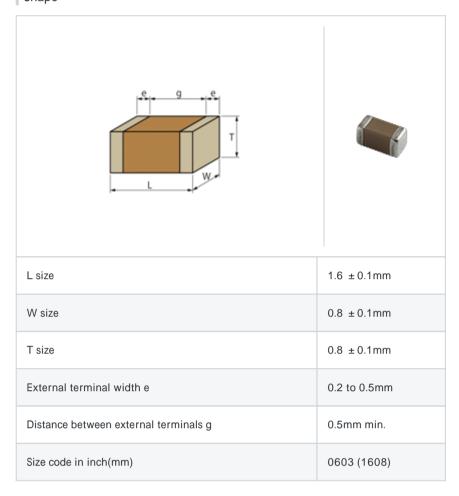

# GRM1885C1H101JA01#

" # " indicates a package specification code.















< List of part numbers with package codes >  ${\tt GRM1885C1H101JA01D} \ , \ {\tt GRM1885C1H101JA01J}$ 

#### Shape



### References

| Packaging | Specifications     | Minimum quantity |
|-----------|--------------------|------------------|
| D         | 180mm Paper taping | 4000             |
| J         | 330mm Paper taping | 10000            |

| Mass (typ.) |       |
|-------------|-------|
| 1 piece     | 6.3mg |
| 180mm Reel  | 144g  |

## Specifications

| Capacitance                                      | 100pF ±5%  |
|--------------------------------------------------|------------|
| Rated voltage                                    | 50Vdc      |
| Temperature characteristics (complied standard)  | COG(EIA)   |
| Temperature coefficient                          | 0 ± 30ppm/ |
| Temperature range of temperature characteristics | 25 to 125  |
| Operating temperature range                      |