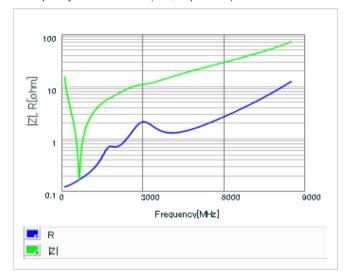

Chart of characteristic data (The charts below may show another part number which shares its characteristics.)

Frequency characteristics (ESR, Impedance)

AC voltage characteristics

S parameter (Smith chart S11)