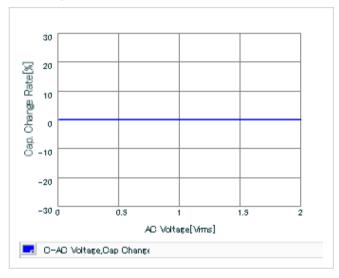

Chart of characteristic data (The charts below may show another part number which shares its characteristics.)

Frequency characteristics (ESR, Impedance)

AC voltage characteristics

S parameter (Smith chart S11)