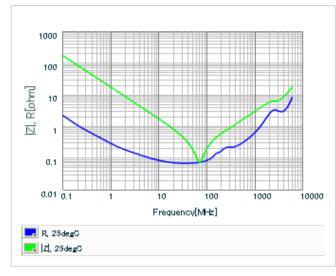

#### DC bias characteristics

Capacitance - temperature characteristics

S parameter (Smith chart S11)

AC voltage characteristics

2 of 2

This PDF data has only typical specifications because there is no space for detailed specifications.