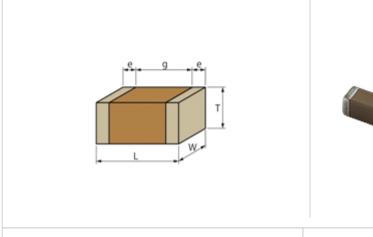

### Shape

| L size                                | 1.6 ±0.1mm   |
|---------------------------------------|--------------|
| W size                                | 0.8 ±0.1mm   |
| T size                                | 0.8 ±0.1mm   |
| External terminal width e             | 0.2 to 0.5mm |
| Distance between external terminals g | 0.5mm min.   |
| Size code in inch(mm)                 | 0603 (1608)  |