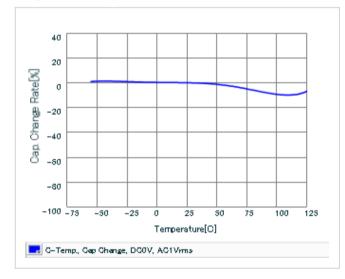

#### DC bias characteristics

Capacitance - temperature characteristics

S parameter (Smith chart S11)

AC voltage characteristics

2 of 2

This PDF data has only typical specifications because there is no space for detailed specifications.