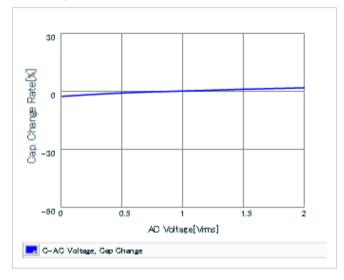

#### DC bias characteristics

Capacitance - temperature characteristics

S parameter (Smith chart S11)

AC voltage characteristics

2 of 2

This PDF data has only typical specifications because there is no space for detailed specifications.