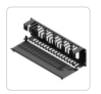

## Horizontal Steel Finger Cable Manager PCMDS Series

## **Features**

- Snap open, hinged door.
- Rack mount side has five slotted openings.
- Openings in the rear for cable entry.
- Designed to fit standard 19" rails.
- Finished in textured black powder paint.
- Requires mounting hardware.
- RoHS and REACH compliant.
- Manufactured in North America.