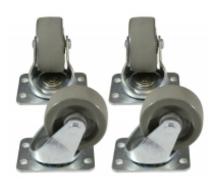

## **Medium Duty Caster Set 1425PHD Series**

## **Features**

- Features ball bearing swivel and hard composition wheels.
- Wheel is gray in color.
- Caster set has a weight capacity of 800 lbs.
- Includes mounting hardware.

## **Compatibility**

- RCHS/RCHV
- REFK

|          | Overall Height |                                   |       |       | Quantity | Caster      |
|----------|----------------|-----------------------------------|-------|-------|----------|-------------|
|          | Wheel          | Wheel Added Hole Mounting Pattern |       |       | Included | with Brakes |
| Part No. | Diameter       | to Cabinet                        | Width | Depth | In Set   | Included    |
| 1425PHD  | 2.00           | 2.50                              | 0.94  | 2.12  | 4        | 2           |