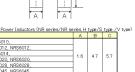

#### Products characteristics table

| CaseSize (EIA/JIS)                      | -/6010                       |
|-----------------------------------------|------------------------------|
| Inductance                              | 2.2 \( \mu \) H(\(\pm \)20%) |
| Inductance Measuring Frequency          | 100kHz                       |
| Rated Current -Saturation Current       | 1900mA                       |
| Rated Current -Temperature Rise Current | 1700mA                       |
| DC Resistance (max)                     | 0.132Ω                       |
| Avg. of DC.Resistance                   | 0.11Ω                        |
| Temperature Range                       | -25℃ to 125℃                 |
| Self-resonant Frequency (min)           | 56MHz                        |
| RoHS Compliance                         | Yes                          |
| Halogen Free                            | Yes                          |
| Soldering Method                        | Reflow                       |