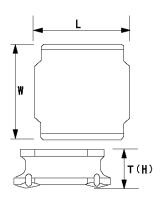

#### External Dimensions

| L | 6mm ±0.2 |
|---|----------|
| W | 6mm ±0.2 |
| Н | 1mm max  |