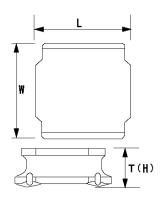

### External Dimensions

| L | 6mm ±0.2  |
|---|-----------|
| W | 6mm ±0.2  |
| н | 4.5mm max |

The data is reference only. Electrical characteristics vary depending on environment or measurement condition. TAIYO YUDEN reserves the right to make change to the Date at any time without notice. Before making final selection, please check product specification.