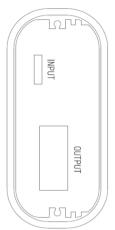

## **Specifications**

**Output** 

socket: Standard USB, type A, female

voltage: 5 V DC  $\pm$  5% max. current: 1.5 A continuous

auto cut off: ≤ 30 mA (if the output current is lower than 30mA, the output will be

switched off automatically)

safety functions: protection against external short circuit, overload and deep discharge

Input

socket: Micro USB, female voltage: 5 V DC  $\pm$  5% charge current: 1000 mA  $\pm$  10%

charge time: 6...7 h

**Indicators** 

charge/battery status: 5 LEDs (blue) show the charge state of the internal battery in 20% steps

- while charge is in progress

- when pressing the charge state test button

charge end: all 5 LEDs light permanently when the internal battery

is fully charged

**Internal Battery** 

cell type:  ${\rm LiCoO_2}$  Lithium Polymer size: customized prismatic cells

number of cells: 2
configuration: 1S2P
nominal voltage: 3.7 V