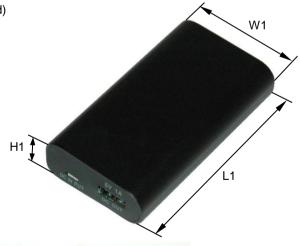

## **Mechanical specifications**

length L1: 90  $\pm 2$  mm width W1: 50  $\pm 1$  mm height H1: 22  $\pm 1$  mm weight (device only): 160  $\pm 10$  g

Housing

material: aluminum, anodized

colour: black

Accessories: micro USB to USB cable