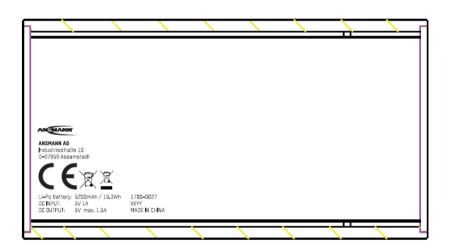

capacity: 5200 mAh (2 x 2600mAh)

energy: 19.3 Wh life time expectance: ≥ 500 cycles

(C>60% of min. capacity)

Temperature range battery status indicator LEDs test button

operating temperature: - 10...50 °C

| ANSMANN Specifications for model: | ANSMANN Powerbank   |
|-----------------------------------|---------------------|
|                                   | Model 5.2 (5200mAh) |
| data sheet no. / part no.         | 1700-0027           |
| supplier no.                      | 703572              |
| author / date                     | TG / 18.06.2014     |

## Printing:

| NAME | ® |
|------|---|
| MAN  |   |

| ANSMANN Specifications for model: | ANSMANN Powerbank   |
|-----------------------------------|---------------------|
|                                   | Model 5.2 (5200mAh) |
| data sheet no. / part no.         | 1700-0027           |
| supplier no.                      | 703572              |
| author / date                     | TG / 18.06.2014     |