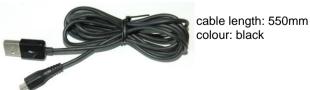

## **Mechanical specifications**

length L1: 90  $\pm 2$  mm width W1: 50  $\pm 1$  mm height H1: 22  $\pm 1$  mm weight (device only): 160  $\pm 10$  g

Housing

material: aluminum, anodized

colour: black

Accessories: micro USB to USB cable