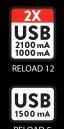

### SKROSS® RELOAD 5

- 1 USB port with 1500 mA to charge quickly and reliably.
- 5000 mAh battery capacity, sufficient for about two full smartphone batteries.

#### SKROSS® RELOAD 12

- 2 USB ports: 2100 mA with Fast-Charge-Technology and 1000 mA Output for even higher charging speed.
- 12000 mAh battery capacity, ideal to recharge the battery of about two tablets or four smartphones.