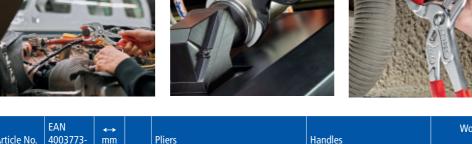

## **KNIPEX Siphon- and Connector Pliers**

- ► For siphons, tube fittings and connectors up to 80 mm diameter
- Fine adjustment for ideal adjustment to diverse diameters
- Robust, heavy duty
- ideal for tightening and loosening siphon screw connections, plastic pipe fittings and round union nuts
- for connectors and couplings with screw connection, such as Cannon circular connectors
- for gentle loosening of hoses on nozzles
- 25 adjustment positions, box-joint design
- ergonomic handle geometry
- handles with non-slip plastic coating
- Chrome vanadium electric steel, forged, oil-hardened

## Modell 81 01 250 / 81 03 250:

with serrated gripping jaws; up to Ø 80 mm

## Modell 81 11 250 / 81 13 250:

with exchangeable plastic jaws for sensitive surfaces; up to  $\emptyset$  75 mm

| Article No. | EAN<br>4003773- | <b>←→</b><br>mm | Pliers                            | Handles                       | Working capacity<br>Ø mm | Adjustment positions | ΔΔ<br>g |
|-------------|-----------------|-----------------|-----------------------------------|-------------------------------|--------------------------|----------------------|---------|
| 81 01 250   | 078463          | 250             | black atramentized; head polished | with non-slip plastic coating | 25 - 80                  | 25                   | 356     |
| 81 03 250   | 078487          | 250             | chrome plated                     | with non-slip plastic coating | 25 - 80                  | 25                   | 356     |
| 81 11 250   | 078470          | 250             | black atramentized; head polished | with non-slip plastic coating | 10 - 75                  | 25                   | 358     |
| 81 13 250   | 078494          | 250             | chrome plated                     | with non-slip plastic coating | 10 - 75                  | 25                   | 358     |