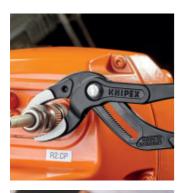

## **KNIPEX Siphon- and Connector Pliers**

- ► For siphons, tube fittings and connectors up to 80 mm diameter
- Fine adjustment for ideal adjustment to diverse diameters
- Robust, heavy duty
- ideal for tightening and loosening siphon screw connections, plastic pipe fittings and round union nuts
- for connectors and couplings with screw connection, such as Cannon circular connectors
- for gentle loosening of hoses on nozzles
- 25 adjustment positions, box-joint design
- ergonomic handle geometry
- handles with non-slip plastic coating
- Chrome vanadium electric steel, forged, oil-hardened

## Modell 81 01 250 / 81 03 250:

with serrated gripping jaws; up to Ø 80 mm