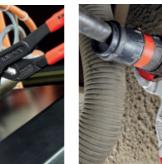

## **KNIPEX Siphon- and Connector Pliers**

- ► For siphons, tube fittings and connectors up to 80 mm diameter
- Fine adjustment for ideal adjustment to diverse diameters
- Robust, heavy duty
- ideal for tightening and loosening siphon screw connections, plastic pipe fittings and round union nuts
- for connectors and couplings with screw connection, such as Cannon circular connectors
- for gentle loosening of hoses on nozzles
- 25 adjustment positions, box-joint design
- ergonomic handle geometry
- handles with non-slip plastic coating
- Chrome vanadium electric steel, forged, oil-hardened

## Modell 81 01 250 / 81 03 250:

with serrated gripping jaws; up to Ø 80 mm

## Modell 81 11 250 / 81 13 250:

with exchangeable plastic jaws for sensitive surfaces; up to  $\emptyset$  75 mm

| Article No. | EAN<br>4003773- | <b>←→</b><br>mm | Pliers                            | Handles                       | Working capacity<br>Ø mm | Adjustment positions | ΔΔ<br>g |
|-------------|-----------------|-----------------|-----------------------------------|-------------------------------|--------------------------|----------------------|---------|
| 81 01 250   | 078463          | 250             | black atramentized; head polished | with non-slip plastic coating | 25 - 80                  | 25                   | 356     |
| 81 03 250   | 078487          | 250             | chrome plated                     | with non-slip plastic coating | 25 - 80                  | 25                   | 356     |
| 81 11 250   | 078470          | 250             | black atramentized; head polished | with non-slip plastic coating | 10 - 75                  | 25                   | 358     |
| 81 13 250   | 078494          | 250             | chrome plated                     | with non-slip plastic coating | 10 - 75                  | 25                   | 358     |