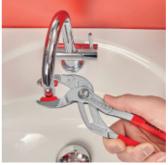

## **KNIPEX Siphon- and Connector Pliers**

- ► For siphons, tube fittings and connectors up to 80 mm diameter
- Fine adjustment for ideal adjustment to diverse diameters
- Robust, heavy duty
- ideal for tightening and loosening siphon screw connections, plastic pipe fittings and round union nuts
- for connectors and couplings with screw connection, such as Cannon circular connectors
- for gentle loosening of hoses on nozzles
- 25 adjustment positions, box-joint design
- ergonomic handle geometry
- handles with non-slip plastic coating
- Chrome vanadium electric steel, forged, oil-hardened