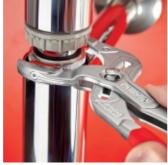

## **KNIPEX Siphon- and Connector Pliers**

- ► For siphons, tube fittings and connectors up to 80 mm diameter
- Fine adjustment for ideal adjustment to diverse diameters
- Robust, heavy duty
- ideal for tightening and loosening siphon screw connections, plastic pipe fittings and round union nuts
- for connectors and couplings with screw connection, such as Cannon circular connectors
- for gentle loosening of hoses on nozzles
- 25 adjustment positions, box-joint design
- ergonomic handle geometry
- handles with non-slip plastic coating
- Chrome vanadium electric steel, forged, oil-hardened

## Modell 81 11 250 / 81 13 250:

with exchangeable plastic jaws for sensitive surfaces; up to  $\emptyset$  75 mm

| Article No. | EAN<br>4003773- | <b>←→</b><br>mm | Pliers                            | Handles                       | Working capacity<br>Ø mm | Adjustment positions | ΔΔ<br>g |
|-------------|-----------------|-----------------|-----------------------------------|-------------------------------|--------------------------|----------------------|---------|
| 81 01 250   | 078463          | 250             | black atramentized; head polished | with non-slip plastic coating | 25 - 80                  | 25                   | 356     |
| 81 03 250   | 078487          | 250             | chrome plated                     | with non-slip plastic coating | 25 - 80                  | 25                   | 356     |
| 81 11 250   | 078470          | 250             | black atramentized; head polished | with non-slip plastic coating | 10 - 75                  | 25                   | 358     |
| 81 13 250   | 078494          | 250             | chrome plated                     | with non-slip plastic coating | 10 - 75                  | 25                   | 358     |