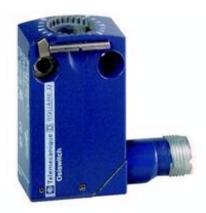

## **ZCMD21C12**LIMIT SWITCH 24VAC 4A METAL ZCMD

List Price \$124.00 USD

Availability Stock Item: This item is normally stocked in our distribution facility.