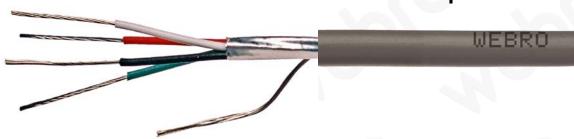

#### Description

24AWG Overall screened Multi Core Cable. The cable consists of tinned copper wire, SR PVC Insulation, Aluminium Foil in contact with a Tinned Copper Drain Wire and Overall Sheathed in LSF.

 $<sup>^{\</sup>star}$  Cable image and colours are for illustration purposes only and may vary