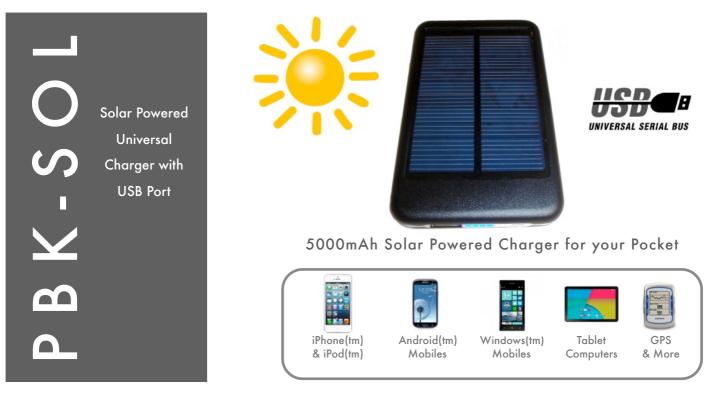

Charge your digital devices - anytime and anywhere

## Away from an electrical source and need emergency charging for your portable digital devices?

The new LMS Data **PBK-SOL** is a new generation of solar-powered, portable charge stations that offer both faster solar charging via high-performance photovoltaic (PV) panels which, combined with an advanced chemistry battery allows both a powerful recharge and offering the charger battery to remain at a high charge state without the memory effects of lesser models.

Charging via both direct, indirect and ambient light gives great flexibility, but the PBK-SOL also offers users the option to charge like any other portable charger, via its integral MicroUSB port, so now you can have the best of both worlds.

Need to know how much charge is left on the PBK-SOL? Not a problem. Its integral status segmented LEDs shows how much charge is left, so your days of being in a panic about rundown batteries are in the past.

## specifications:

High-performance Solar Powered pocket charger 5000mAh advanced-chemistry battery technology Charged via direct sunlight or ambient light Suplementery charging via integral USB port Integral USB charge port at 5.2VDC @ 1500mAh Integral MicroUSB charging port if needed Over-charge and short circuit protection Integral charge status segmented LED Stylish design - compatible with digital devices, smartphones tablets, GPS, smart watches and more