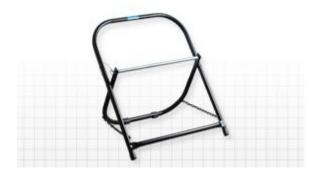

## **Cable Caddy**

## Part number: CC-2721

The Jonard Tools CC-2721 Cable Caddy is constructed of sturdy 0.060" thick tubular steel 7/8" diameter.

No setup is required, just place it on the floor, remove the cotter pin and load your spools. Includes anti-skid rubber feet to prevent the caddy from sliding while also protecting floors. Will hold Cable spools up to 20" in diameter and 17" in height.