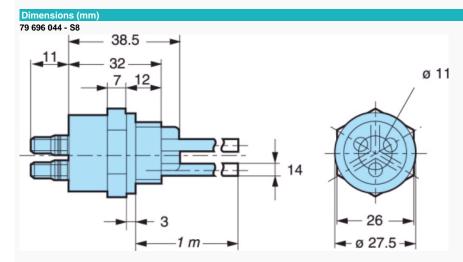

## Electrode and probe holders S8 Part number 79696044

Level control accessories

## **Specifications**

Light and compact 3-probe electrode holder (stainless steel). Electrode holder and 1000 mm probe. Especially recommended for drinks dispensers and for applications where space is limited. Operating temperature: 80 °C Max. pressure: 2 kg/cm 2