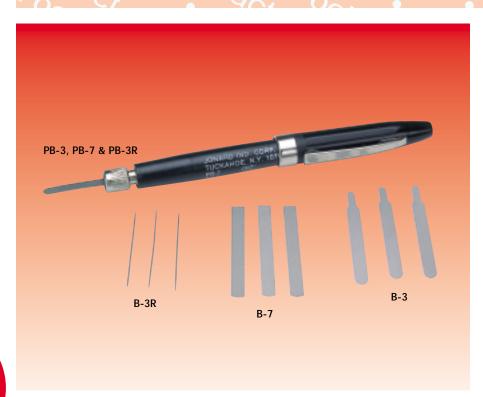

## **POCKET TYPE BURNISHERS**

Adjustment of flexible blade-length and rigidity - is possible by varying depth in chuck. Supplied with replaceable blades stored in pen barrel at other end. Plastic barrel and cap made of sturdy plastic for dielectric work. Length 4 1/2", diameter 3/8". Blades are 3/16" Wide x 1 1/2" long. Rods are ball ended, .020" diameter x 1 1/4" long.

| <b>JONARD</b> |                                |
|---------------|--------------------------------|
| P/N           | DESCRIPTION                    |
| PB-3          | Pen With 6 Blades              |
|               | .0035" Thick                   |
| PB-3R         | (NSN 5120-00-255-4458          |
|               | PID 100751221 same as          |
|               | PB-3 plus 6 abrasive rods      |
| PB-7          | Pen With 6 Blades, .007" thick |
| B-3/25        | Pkg. 25 Replacement Blades     |
|               | for PB-3 (.0035")              |
| B-3R/50       | Pkg. 50 Replacement            |
|               | Rods for PB-3R                 |
| B-7/25        | Pkg. 25 Replacement Blades     |
|               | for PB-7 (.007")               |