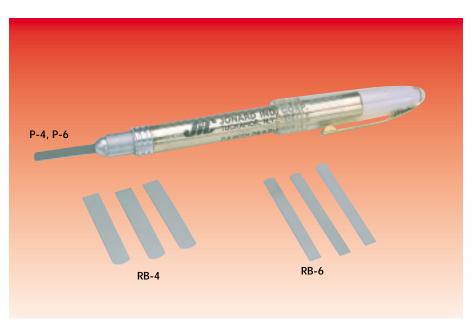

## PENFILE BURNISHER

Hard-tempered steel blade surface insures minimum contact wear. Adjustment of flexible blade - length and rigidity is possible by varying depth in chuck. Plastic cap with pocket clip permits working on "LIVE" contacts. Replacement blades stored in an attractive vial. Diameter 3/8". 5 1/2" long.

| 301171110 |                                     |
|-----------|-------------------------------------|
| P/N       | DESCRIPTION                         |
| P-4       | Penfile with 12 blades, 1/4"        |
|           | wide, .007" thick, 1 1/4" long      |
| P-6       | Penfile with 12 blades, 3/16" wide, |
|           | .007" thick, 1 1/2" long            |
| RB-4/25   | Replacement blades for P-4,         |
|           | Pkg, 25 pcs                         |
| RB-6/25   | Replacement blades for P-6,         |
|           | pkg 25 pcs                          |