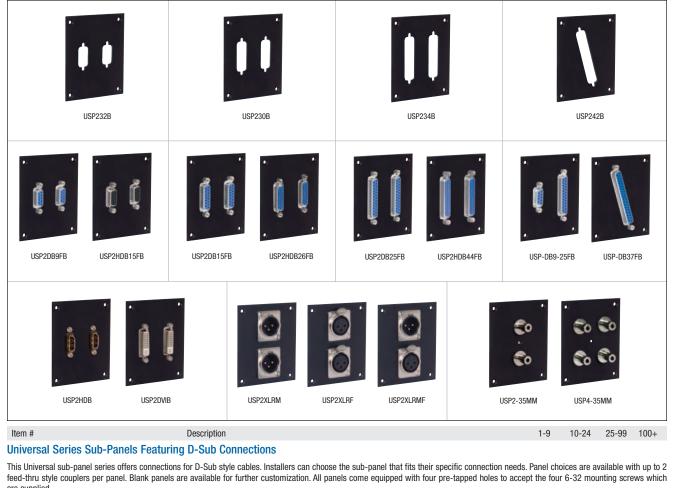

**PATCH PANELS / RACKS** 

| are supplied. |                                                |       |       |       |      |
|---------------|------------------------------------------------|-------|-------|-------|------|
| USP232B       | Blank Sub-Panel with 2 DB9/HD15 Cutouts        | 6.95  | 6.67  | 6.39  | CALL |
| USP230B       | Blank Sub-Panel with 2 DB15/HD26 Cutouts       | 6.95  | 6.67  | 6.39  | CALL |
| USP234B       | Blank Sub-Panel with 2 DB25/HD44 Cutouts       | 6.95  | 6.67  | 6.39  | CALL |
| USP242B       | Blank Sub-Panel with 1 DB37/HD62 Cutout        | 6.95  | 6.67  | 6.39  | CALL |
| USP2DB9FB     | Sub-Panel with 2 DB9 Female Couplers           | 17.95 | 17.23 | 16.51 | CALL |
| USP2HDB15FB   | Sub-Panel with 2 HD15 Female Couplers          | 23.95 | 22.99 | 22.03 | CALL |
| USP2DB15FB    | Sub-Panel with 2 DB15 Female Couplers          | 19.95 | 19.15 | 18.35 | CALL |
| USP2HDB26FB   | Sub-Panel with 2 HD26 Female Couplers          | 25.95 | 24.91 | 23.87 | CALL |
| USP2DB25FB    | Sub-Panel with 2 DB25 Female Couplers          | 21.95 | 21.07 | 20.19 | CALL |
| USP2HDB44FB   | Sub-Panel with 2 HD44 Female Couplers          | 28.95 | 27.79 | 26.63 | CALL |
| USP-DB9-25FB  | Sub-Panel with 1 DB9 and 1 DB25 Female Coupler | 19.95 | 19.15 | 18.35 | CALL |
| USP-DB37FB    | Sub-Panel with 1 DB37 Female Coupler           | 15.95 | 15.31 | 14.67 | CALL |
|               |                                                |       |       |       |      |

## Universal Series Audio/Video Sub-Panels

Design and build your own custom rack panel using simple pre-fabricated sub-panels. These steel sub-panels feature a variety of couplers and connectors with a black matte finish. Supplied with four 6-32 screws for quick installation into L-com's Universal Master Rack Frame.

| USP2HDB   | Sub-Panel with 2 HDMI Female Couplers                          | 29.95 | 28.75 | 27.55 | CALL |
|-----------|----------------------------------------------------------------|-------|-------|-------|------|
| USP2DVIB  | Sub-Panel with 2 DVI Female Couplers                           | 39.95 | 38.35 | 36.75 | CALL |
| USP2XLRM  | Sub-Panel with 2 XLR Male Connectors                           | 14.95 | 14.35 | 13.75 | CALL |
| USP2XLRF  | Sub-Panel with 2 XLR Female Connectors                         | 14.95 | 14.35 | 13.75 | CALL |
| USP2XLRMF | Sub-Panel with 1 XLR Male Connector and 1 XLR Female Connector | 14.95 | 14.35 | 13.75 | CALL |
| USP2-35MM | Sub-Panel with 2 3.5mm Audio Couplers                          | 22.95 | 22.03 | 21.11 | CALL |
| USP4-35MM | Sub-Panel with 4 3.5mm Audio Couplers                          | 15.95 | 15.31 | 14.67 | CALL |