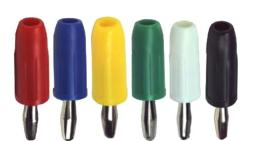

## Solderless Banana Plug

## **Part Number Table**

| Description            | Colour | Part Number |
|------------------------|--------|-------------|
| Solderless Banana Plug | Black  | SPC15427    |
|                        | Red    | SPC15424    |
|                        | Blue   | SPC15232    |
|                        | Green  | SPC15278    |
|                        | White  | SPC15259    |
|                        | Yellow | SPC15250    |