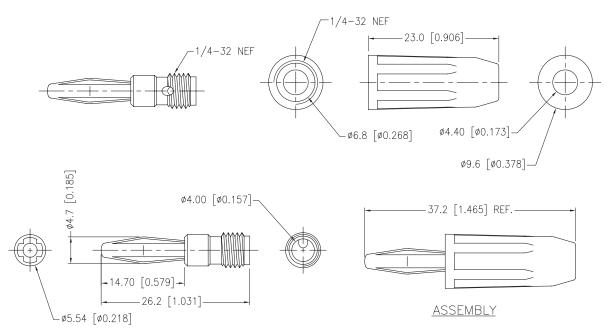

## **Specifications:**

Body : Brass, Nickel-Plated

Banana Plug : Phosphor Bronze, Nickel-Plated

Handle : ABS

Dimensions: Millimetres (Inches)