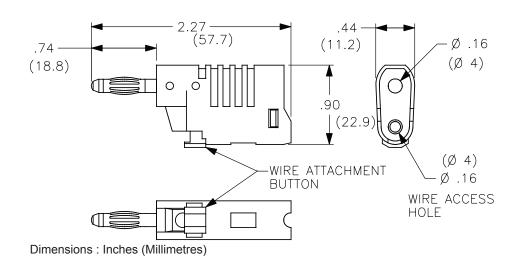

## 4mm Stacking Plug Button Attachment

Current Rating : 36A Max.
Temperature : -20°C to +80°C

Max. Wire Size

Conductor : 0.09 (12AWG)
Insulation : 0.156 (5/32")
Strip Length : 0.25" (6.4mm)