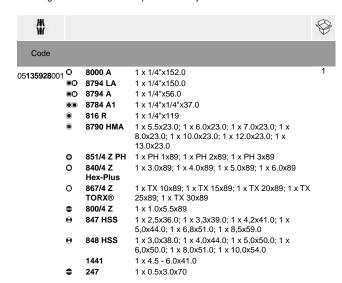

## Kraftform Kompakt M 1 Metal

39-piece set; in surface-protecting, compact textile box, highly robust; low volume and weight for simplified mobility.

Compact tool set with the 39 most important screwdriving tools for jobs involving metal: including the incredibly fast 1/4" Zyklop Speed ratchet with accessories; 7 manual and power tool sockets in the dimensions 5.5-13; 1 bit hand holder; 13 bits of 89 mm in length; 6 combination screw tap bits; 6 twist drill bits for metal with a diameter of 3-10mm; 1 screw gripper to firmly hold screws; 1 voltage tester 247; textile box that is very robust and durable; can be positioned upright in the workshop shelf for tidy storage; additional surface protection thanks to the textile outer material; low weight and volume for simplified mobility.