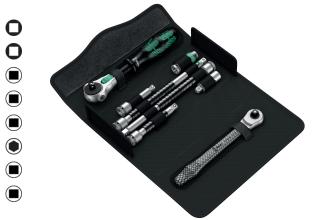

Kraftform Kompakt Zyklop MS1 Metal/Speed 1/4"

8-piece set; in surface-protecting, compact textile box, highly robust; low volume and

 Dece set, in surface-protecting, compact textule box, highly robust, low volume and weight for simplified mobility.
1 Zyklop Speed ratchet with 1/4" drive, 1 Zyklop Metal ratchet with switch lever and 1/4" drive, 1 Zyklop extension (long) with rapid spin sleeve and flexible lock system, 2 Zyklop extensions (short and long) with rapid spin sleeve, 1 adaptor with rapid by metal black or with rapid change chuck, 1 wobble extension, 1 universal joint.

| H<br>H               |    |         |                    | Ø |
|----------------------|----|---------|--------------------|---|
| Code                 |    |         |                    |   |
| 05 <b>135949</b> 001 | 0  | 8000 A  | 1 x 1/4"x152.0     | 1 |
|                      | 0  | 8004 A  | 1 x 1/4"x141       |   |
| (                    | 80 | 8796 LA | 1 x 1/4"x150.0     |   |
| (                    | 80 | 8794 LA | 1 x 1/4"x150.0     |   |
| (                    | 80 | 8794 SA | 1 x 1/4"x75.0      |   |
| (                    |    | 8784 A1 | 1 x 1/4"x1/4"x37.0 |   |
| (                    | 80 | 8794 A  | 1 x 1/4"x56.0      |   |
| ú                    | 80 | 8795 A  | 1 x 1/4"x35.5      |   |