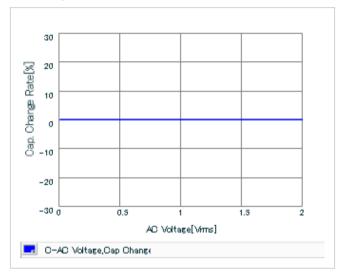

Chart of characteristic data (The charts below may show another part number which shares its characteristics.)

Frequency characteristics (ESR, Impedance)

AC voltage characteristics

Capacitance - temperature characteristics