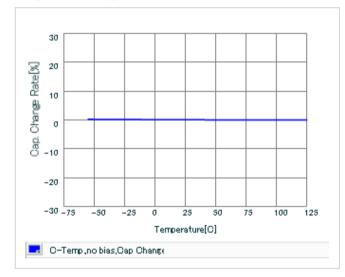

Chart of characteristic data (The charts below may show another part number which shares its characteristics.)

Frequency characteristics (ESR, Impedance)

AC voltage characteristics

Capacitance - temperature characteristics