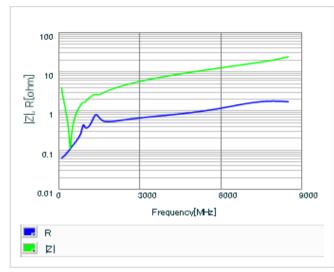

Chart of characteristic data (The charts below may show another part number which shares its characteristics.)

Frequency characteristics (ESR, Impedance)

AC voltage characteristics

Capacitance - temperature characteristics