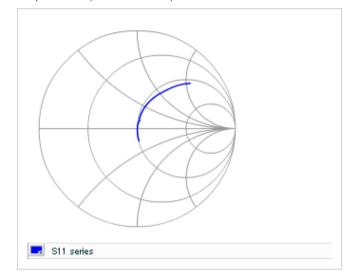

Frequency characteristics (ESR, Impedance)

DC bias characteristics

Capacitance - temperature characteristics

S parameter (Smith chart S11)

AC voltage characteristics

2 of 2