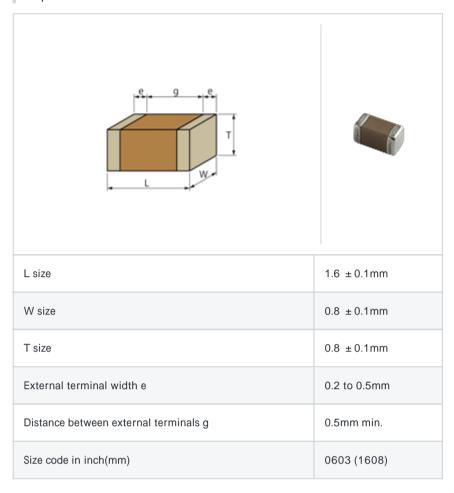

# GRM1885C1H121JA01#

"#" indicates a package specification code.















< List of part numbers with package codes > GRM1885C1H121JA01D , GRM1885C1H121JA01J

#### Shape



### References

| Packaging | Specifications     | Minimum quantity |
|-----------|--------------------|------------------|
| D         | 180mm Paper taping | 4000             |
| J         | 330mm Paper taping | 10000            |

| Mass (typ.) |       |
|-------------|-------|
| 1 piece     | 6.3mg |
| 180mm Reel  | 144g  |

## Specifications

| Capacitance                                      | 120pF ±5%  |
|--------------------------------------------------|------------|
| Rated voltage                                    | 50Vdc      |
| Temperature characteristics (complied standard)  | COG(EIA)   |
| Temperature coefficient                          | 0 ± 30ppm/ |
| Temperature range of temperature characteristics | 25 to 125  |
| Operating temperature range                      |