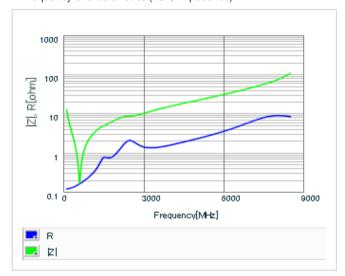

Frequency characteristics (ESR, Impedance)

DC bias characteristics

Capacitance - temperature characteristics

S parameter (Smith chart S11)

AC voltage characteristics

2 of 2