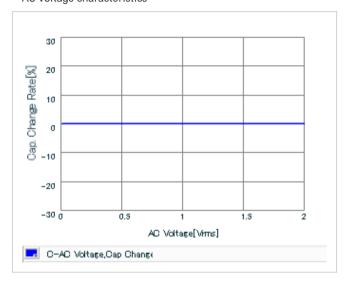

Frequency characteristics (ESR, Impedance)

DC bias characteristics

Capacitance - temperature characteristics

S parameter (Smith chart S11)

AC voltage characteristics

2 of 2