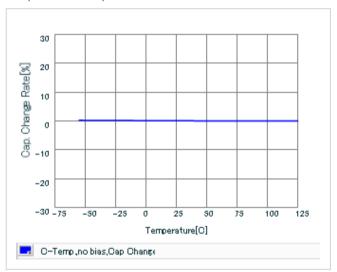

Frequency characteristics (ESR, Impedance)

DC bias characteristics

Capacitance - temperature characteristics

S parameter (Smith chart S11)

AC voltage characteristics

2 of 2