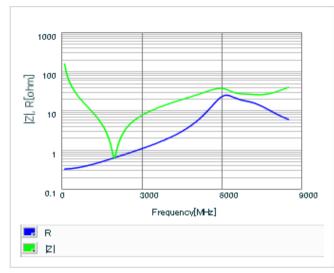

Chart of characteristic data (The charts below may show another part number which shares its characteristics.)

Frequency characteristics (ESR, Impedance)