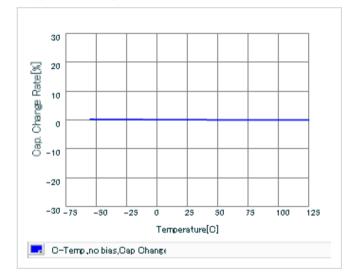

Chart of characteristic data (The charts below may show another part number which shares its characteristics.)

Frequency characteristics (ESR, Impedance)

#### DC bias characteristics

AC voltage characteristics

Capacitance - temperature characteristics

2 of 2

This PDF data has only typical specifications because there is no space for detailed specifications.