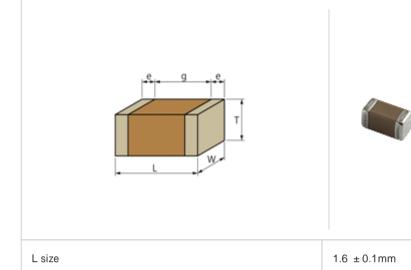

# Specifications

External terminal width e

Size code in inch(mm)

Distance between external terminals g

W size

T size

| Capacitance                                      | 10pF ±5%   |
|--------------------------------------------------|------------|
| Rated voltage                                    | 100Vdc     |
| Temperature characteristics (complied standard)  | COG(EIA)   |
| Temperature coefficient                          | 0 ± 30ppm/ |
| Temperature range of temperature characteristics | 25 to 125  |
| Operating temperature range                      | -55 to 125 |

 $0.8 \pm 0.1$  mm

0.8 ±0.1mm

0.2 to 0.5mm

0.5mm min.

0603 (1608)

muRata Murata Manufacturing Co., Ltd.

URL : http://www.murata.com/

Last updated: 2015/08/17