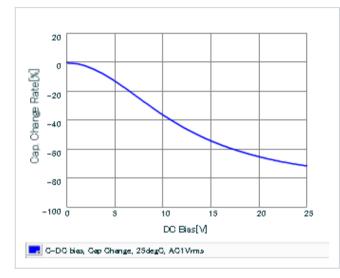

## Specifications

| Capacitance                                      | $0.47 \mu F \pm 10\%$ |
|--------------------------------------------------|-----------------------|
| Rated voltage                                    | 25Vdc                 |
| Temperature characteristics (complied standard)  | X5R(EIA)              |
| Capacitance change rate                          | ± 15.0%               |
| Temperature range of temperature characteristics | -55 to 85             |
| Operating temperature range                      | -55 to 85             |