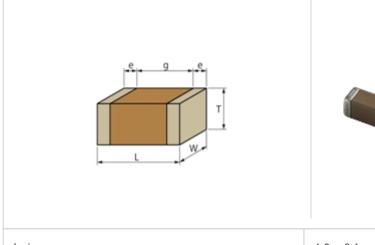

## Shape

| L size                                | 1.6 ±0.1mm   |
|---------------------------------------|--------------|
| W size                                | 0.8 ±0.1mm   |
| T size                                | 0.8 ±0.1mm   |
| External terminal width e             | 0.2 to 0.5mm |
| Distance between external terminals g | 0.5mm min.   |
| Size code in inch(mm)                 | 0603 (1608)  |