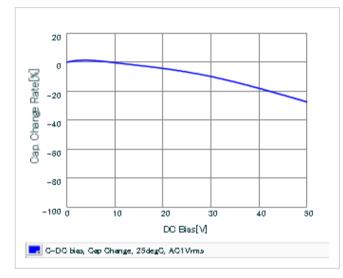

#### DC bias characteristics

Capacitance - temperature characteristics

S parameter (Smith chart S11)

AC voltage characteristics

2 of 2

This PDF data has only typical specifications because there is no space for detailed specifications.