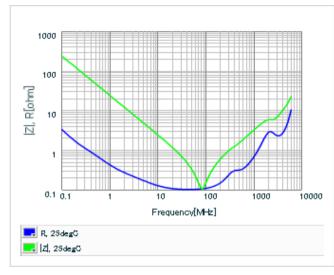

#### DC bias characteristics

Capacitance - temperature characteristics

S parameter (Smith chart S11)

AC voltage characteristics

2 of 2

This PDF data has only typical specifications because there is no space for detailed specifications.