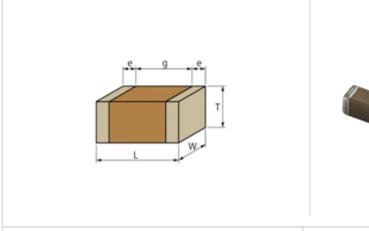

### Shape

| L size                                | 1.6 ±0.1mm   |
|---------------------------------------|--------------|
| W size                                | 0.8 ±0.1mm   |
| T size                                | 0.8 ±0.1mm   |
| External terminal width e             | 0.2 to 0.5mm |
| Distance between external terminals g | 0.5mm min.   |
| Size code in inch(mm)                 | 0603 (1608)  |