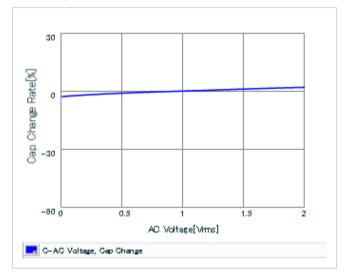

#### DC bias characteristics

Capacitance - temperature characteristics

S parameter (Smith chart S11)

AC voltage characteristics

2 of 2

This PDF data has only typical specifications because there is no space for detailed specifications.