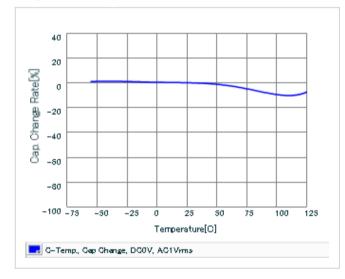

#### DC bias characteristics

Capacitance - temperature characteristics

S parameter (Smith chart S11)

AC voltage characteristics

2 of 2

This PDF data has only typical specifications because there is no space for detailed specifications.