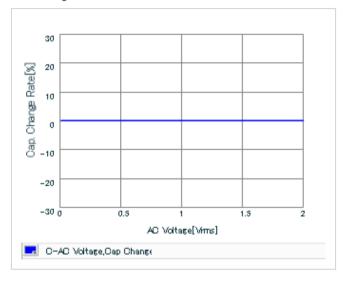

Frequency characteristics (ESR, Impedance)

DC bias characteristics

Capacitance - temperature characteristics

S parameter (Smith chart S11)

AC voltage characteristics

2 of 2

This PDF data has only typical specifications because there is no space for detailed specifications.