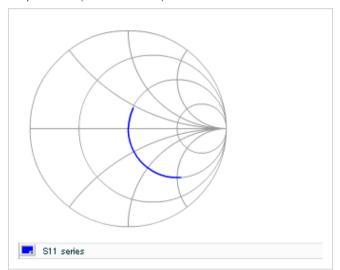

Frequency characteristics (ESR, Impedance)

DC bias characteristics

Capacitance - temperature characteristics

S parameter (Smith chart S11)

AC voltage characteristics

2 of 2

This PDF data has only typical specifications because there is no space for detailed specifications.