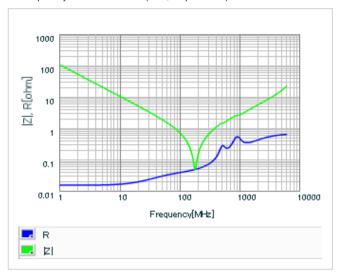

Frequency characteristics (ESR, Impedance)

DC bias characteristics

Capacitance - temperature characteristics

S parameter (Smith chart S11)

AC voltage characteristics

2 of 2

This PDF data has only typical specifications because there is no space for detailed specifications.