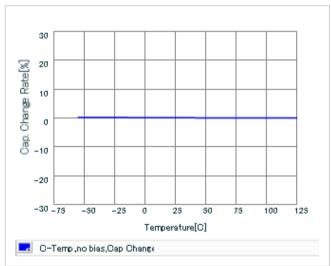

Frequency characteristics (ESR, Impedance)

DC bias characteristics

Capacitance - temperature characteristics

S parameter (Smith chart S11)

AC voltage characteristics

2 of 2

This PDF data has only typical specifications because there is no space for detailed specifications.