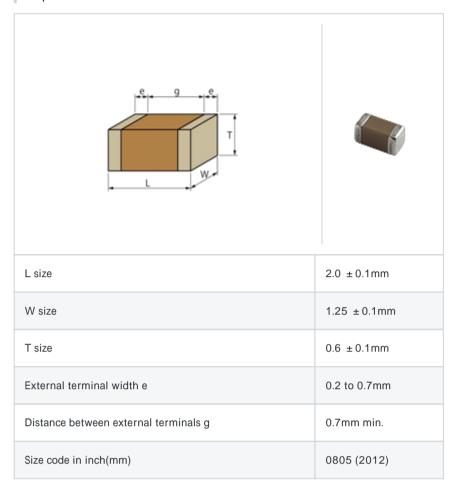

# GRM2165C1H152JA01#

"#" indicates a package specification code.















< List of part numbers with package codes >  ${\tt GRM2165C1H152JA01D} \ , \ {\tt GRM2165C1H152JA01J}$ 

#### Shape



### References

| Packaging | Specifications     | Minimum quantity |
|-----------|--------------------|------------------|
| D         | 180mm Paper taping | 4000             |
| J         | 330mm Paper taping | 10000            |

| Mass (typ.) |       |  |
|-------------|-------|--|
| 1 piece     | 6.4mg |  |
| 180mm Reel  | 126g  |  |

## Specifications

| Capacitance                                      | 1500pF ±5% |
|--------------------------------------------------|------------|
| Rated voltage                                    | 50Vdc      |
| Temperature characteristics (complied standard)  | COG(EIA)   |
| Temperature coefficient                          | 0 ± 30ppm/ |
| Temperature range of temperature characteristics | 25 to 125  |
| Operating temperature range