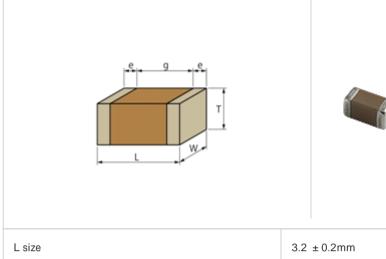

## Shape

| L size                                | 3.2 ± 0.2mm      |
|---------------------------------------|------------------|
| W size                                | 1.6 ± 0.2mm      |
| T size                                | 1.25 +0.0/-0.3mm |
| External terminal width e             | 0.3mm min.       |
| Distance between external terminals g | 1.5mm min.       |
| Size code in inch(mm)                 | 1206 (3216)      |
|                                       |                  |